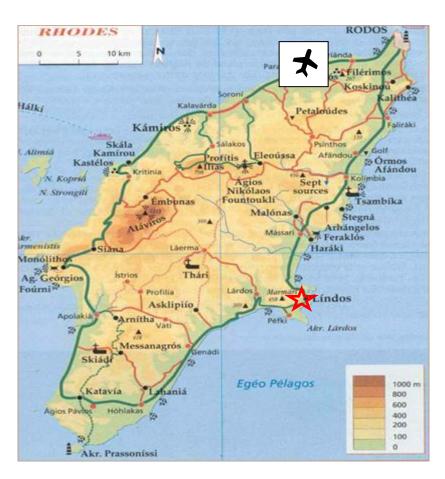

## Elpis, Lindos, Rhodes, Greece

Car directions to Lindos Elpis – total journey time approx 1 hour GPS CO-ORDINATES: 36.087820, 28.085750

From the airport, turn left and at the traffic lights, take the road towards Lindos (signposted Bee Museum) which leads off to the right. You will cut across the island and proceed South on the East coast past the resorts of Faliraki, Tsambika and Archangelos. About 5 minutes drive after Kalathos past the bay of Vlicha and the Amphitheatre Boutique Club on your left where you will get your first glimpse of Lindos. Continue past the Krana area of Lindos, the Lindos View Hotel and to Lindos Reception Café Bar. Turn left into Stavri Square (top car park) and unload your luggage. There is some free parking between the white lines (on the right hand side of the parking if you face the sea) or you can continue into the lower car park for further free parking. Parking between blue lines is payable at the machine and is €3 for the day from 09:00 to 21:00. Our Exclusively Lindos Resort Representative will meet you at Lindos Reception Kalimera Café Bar to show you to your accommodation.