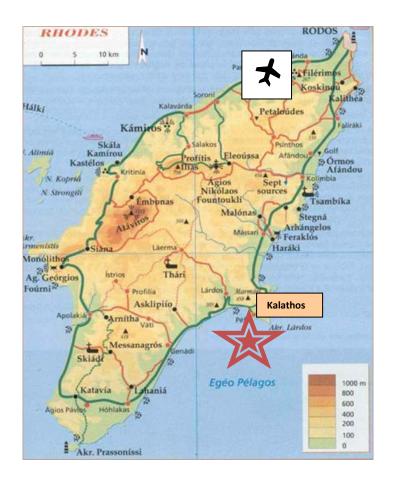

## FLORA STUDIOS, LINDOS VILLAGE

Car directions - approx 55 minutes drive - GPS Coordinates: 36.08913, 28.08359

From the airport, turn left and at the first junction, take the road towards Lindos which leads off to the right. You will cut across the island without going via lalyssos or Rhodes Town and proceed south on the East coast past the resorts of Faliraki and Archangelos. About 5 minutes drive after Kalathos, you will drive past Vlicha Bay and the Amphitheatre Boutique Club where you will get your first glimpse of Lindos on the left handside. Continue past the Krana area of Lindos and the Lindos View Hotel which is on your right handside. Just 100 metres after the hotel, you will see a sign on your left Exclusively Lindos/Flora Studios and other signs for Panorama and Chrysa Studios. This is a sharp turning on the left and small slip road and you can park here (subject to availability). If there are no parking spaces, then you are best to drop your luggage and then continue further down the hill to find parking.