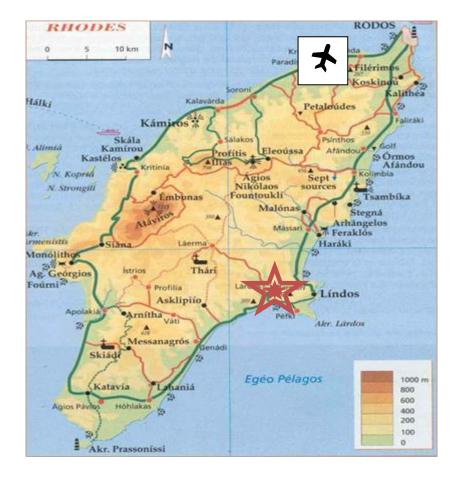

## Blue Dream Luxury Villas, Main Street, Pefkos

Car directions to Blue Dream Exclusive Seaview Villas – total journey time approx 1 hour GPS CO-ORDINATES: 36.075915, 28.051795

From the airport, turn left and at the first junction, take the road towards Lindos (signposted Bee Museum) which leads off to the right. You will cut across the island and proceed south on the East coast past the resorts of Faliraki, Tsambika and Archangelos.

About 5 minutes' drive after Kalathos past the bay of Vlicha and the Amphitheatre Boutique Club on your left where you will get your first glimpse of Lindos. Continue driving past Lindos, passing the Aquagrand and Lindos Memories Hotels (left hand side) and you will start to ascend up a winding hill. At the top of the hill you will see Profitis Elias church and the 'Welcome to Pefkos sign'. Continue driving along the main road and you will start descending down a bank, take a sharp left at Hellas restaurant (just before The Rock Bar on the right). You are now on the main street of Pefkos, the sign for Blue Dream Villas will be on your right. Turn into the drive way and park and Maria will meet you to show you in.