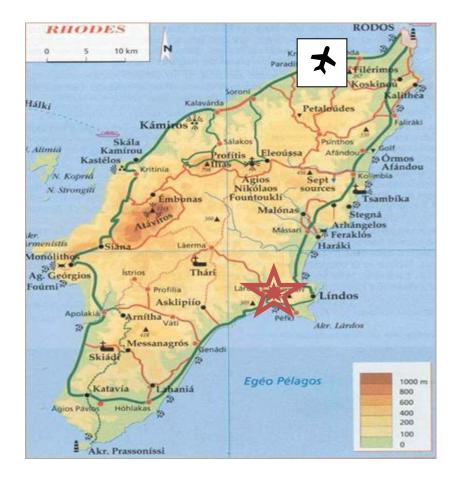

## Blue Dream Exclusive Seaview Villas, Pefkos

Car directions to Blue Dream Exclusive Seaview Villas – total journey time approx 1 hour GPS CO-ORDINATES: 36.078482, 28.041648

From the airport, turn left and at the first junction, take the road towards Lindos (signposted Bee Museum) which leads off to the right. You will cut across the island and proceed south on the East coast past the resorts of Faliraki, Tsambika and Archangelos.

About 5 minutes' drive after Kalathos past the bay of Vlicha and the Amphitheatre Boutique Club on your left where you will get your first glimpse of Lindos. Continue driving past Lindos, passing the Aquagrand and Lindos Memories Hotels (left hand side) and you will start to ascend up a winding hill. At the top of the hill you will see Profitis Elias church and the 'Welcome to Pefkos sign'. Continue driving along the main street of Pefkos towards Lardos, after passing Coralli restaurant and apartments which is on your left you will then see the set of grey stone villas on your right. We will also send a map showing the location of your Villa prior to your departure.