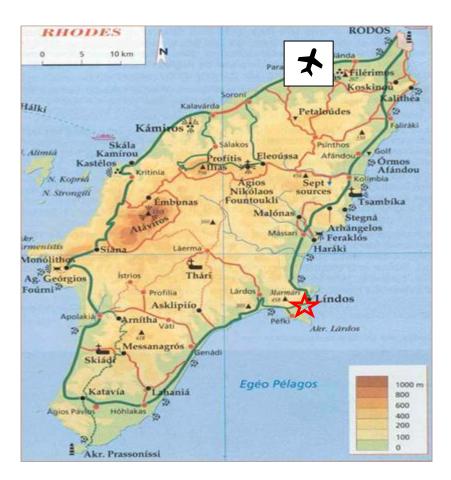

## Bakia, Lindos, Rhodes, Greece

Car directions to Bakia – total journey time approx 1 hour GPS CO-ORDINATES: 36.087820, 28.085750

From the airport, turn left and at the traffic lights, take the road towards Lindos (signposted Bee Museum) which leads off to the right. You will cut across the island and proceed South on the East coast past the resorts of Faliraki,

## Tsambika and Archangelos.

About 5 minutes drive after Kalathos past the bay of Vlicha and the Amphitheatre Boutique Club on your left where you will get your first glimpse of Lindos. Continue past the Krana area of Lindos, the Lindos View Hotel and to Lindos Reception Café Bar. Turn left into Stavri Square (top car park) and unload your luggage. There is some free parking between the white lines (on the right hand side of the parking if you face the sea) or you can continue into the lower car park for further free parking. Parking between blue lines is payable at the machine and is €3 for the day from 09:00 to 21:00. Our Exclusively Lindos Resort Representative will meet you at Lindos Reception Café Bar to show you to your accommodation.