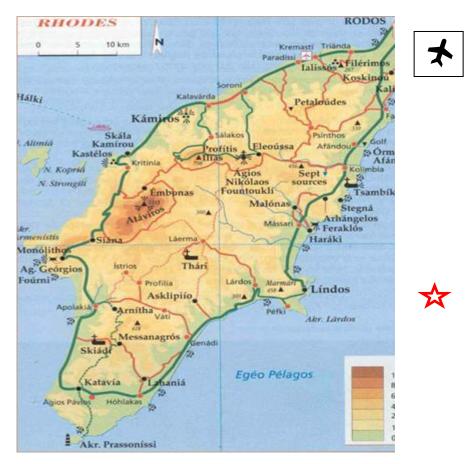

## Elpis, Lindos, Rhodes, Greece

Car directions to Valentina Boutique Studios & Suites – total journey time approx 1 hour GPS CO-ORDINATES: 36.087820, 28.085750

From the airport, turn left and at the traffic lights, take the road towards Lindos (signposted Bee Museum) which leads off to the right. You will cut across the island and proceed South on the East coast past the resorts of Faliraki,

## Tsambika and Archangelos.

About 5 minutes drive after Kalathos past the bay of Vlicha and the Amphitheatre Boutique Club on your left where you will get your first glimpse of Lindos. Continue past the Krana area of Lindos, the Lindos View Hotel and to Lindos Reception Café Bar. Turn left into Stavri Square (top car park) and unload your luggage. There is some free parking between the white lines (on the right hand side of the parking if you face the sea) or you can continue into the lower car park for further free parking. Parking between blue lines is payable at the machine and is €3 for the day from 09:00 to 21:00. Our Exclusively Lindos Resort Representative will meet you at Lindos Reception Café Bar to show you to your accommodation.