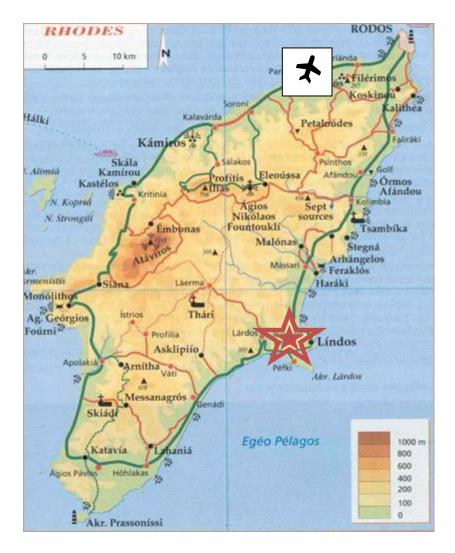

## Car directions – approx 50 minutes drive

From the airport, turn left and at the first junction, take the road towards Lindos which leads off to the right (signposted Bee Museum). You will cut across the island and proceed south on the East coast past the resorts of Faliraki, Archangelos and Haraki. About 5 minutes drive after Kalathos, you will drive past Vlicha Bay and the Amphitheatre Boutique Club where you will get your first glimpse of Lindos on the left hand side. When you get to the 'Krana' area of Lindos (Lindos Ice Bar/Flora supermarket on your right), turn left down the hill into the Main Square. Please unload your luggage quickly in the main square and we will direct you to the free parking area. (Drive around the tree and take a sharp right behind Mavrikos Restaurant signed main beach. Take the first right and as you drive down the hill en-route to the beach and you will find 3 areas of rough ground on the left hand side where you can park your car free of charge subject to availability. Alternatively, there is pay parking in marked blue bays which is currently charged at 3 EUR per day.)