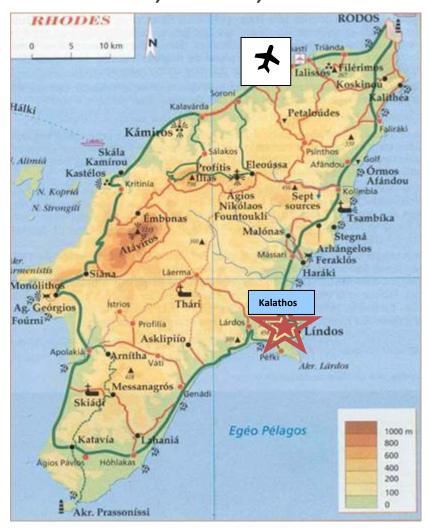

## DIRECTIONS TO CAESAR'S GARDENS HOTEL & SPA, LINDOS, GR85107, RHODES

Car directions to Caesar's Gardens Hotel & Spa: total journey time approx 1 hour

GPS Coordinates: 36.088051745, 28.07595569

From the airport, turn left and at the first junction, take the road towards Lindos which leads off to the right (signposted Bee Museum). You will cut across the island without going via lalyssos or Rhodes Town and proceed south on the East coast past the resorts of Faliraki, Tsambika and Archangelos.

About 5 minutes drive after Kalathos, you will drive past Vlicha Bay and the Amphitheatre Boutique Club where you will get your first glimpse of Lindos on the left handside. As you reach the Krana area of Lindos, you will pass the Lindos Ice Bar, turn right just after Flora supermarket and continue to the very top of the road and you will see Caesar's Gardens Hotel & Spa on your left. Parking is available directly outside.