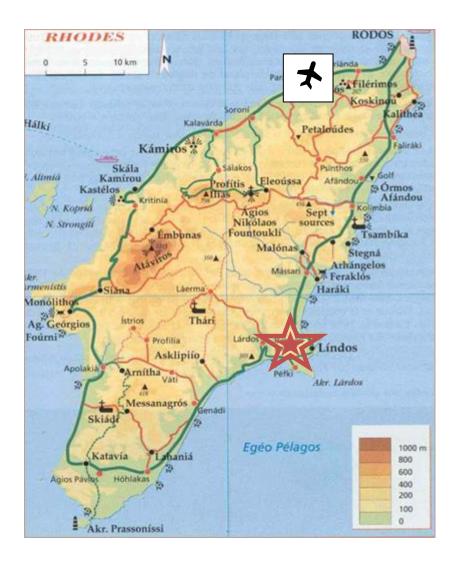

## Car directions – approx 50 minutes drive

From the airport, turn left and at the first junction, take the road towards Lindos which leads off to the right (signposted Bee Museum). You will cut across the island and proceed south on the East coast past the resorts of Faliraki, Archangelos and Haraki. About 5 minutes drive after Kalathos, you will drive past Vlicha Bay and the Amphitheatre Boutique Club where you will get your first glimpse of Lindos on the left hand side. When you get to the 'Krana' area of Lindos (Lindos Ice Bar/Flora supermarket on your right), turn left down the hill into the Main Square. Please unload your luggage quickly in the main square and we will direct you to the free parking area. (Drive around the tree and take a sharp right behind Mavrikos Restaurant signed main beach. Take the first right and as you drive down the hill en-route to the beach and you will find 3 areas of rough ground on the left hand side where you can park your car free of charge subject to availability. Alternatively, there is pay parking in marked blue bays which is currently charged at 3 EUR per day.)