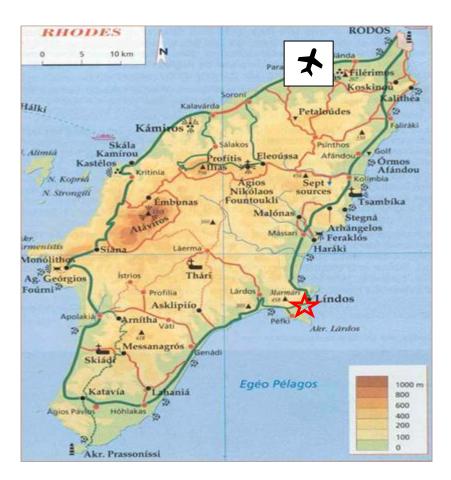

## Bakia, Lindos, Rhodes, Greece

Car directions to Bakia – total journey time approx 1 hour GPS CO-ORDINATES: 36.087820, 28.085750

From the airport, turn left and at the traffic lights, take the road towards Lindos (signposted Bee Museum) which leads off to the right. You will cut across the island and proceed South on the East coast past the resorts of Faliraki, Tsambika and Archangelos.

About 5 minutes drive after Kalathos past the bay of Vlicha and the Amphitheatre Boutique Club on your left where you will get your first glimpse of Lindos. Continue past the Krana area of Lindos, the Lindos View Hotel and to Lindos Reception Kalimera Café Bar. Turn left into Stavri Square (top car park) and unload your luggage. There is some free parking between the white lines (on the right hand side of the parking if you face the sea) or you can continue into the lower car park for further free parking. Parking between blue lines is payable at the machine and is €3 for the day from 09:00 to 21:00. Our Exclusively Lindos Resort Representative will meet you at Lindos Reception Kalimera Café Bar to show you to your accommodation.