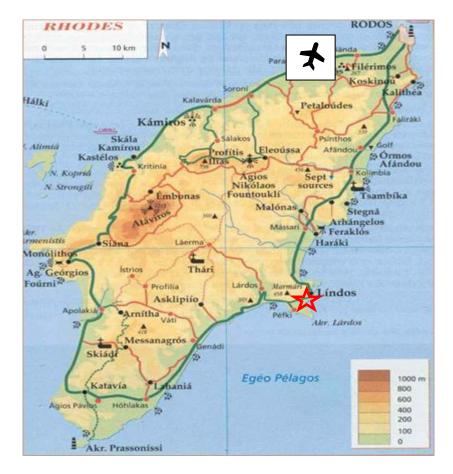

## Helen Superior Suite, Lindos, Rhodes, Greece

Car directions to Helen Superior Suite – total journey time approx 1 hour GPS CO-ORDINATES: 36.087820, 28.085750

From the airport, turn left and at the traffic lights, take the road towards Lindos (signposted Bee Museum) which leads off to the right. You will cut across the island and proceed South on the East coast past the resorts of Faliraki, Tsambika and Archangelos.

About 5 minutes drive after Kalathos past the bay of Vlicha and the Amphitheatre Boutique Club on your left where you will get your first glimpse of Lindos. Continue past the Krana area of Lindos, the Lindos View Hotel and to Lindos Reception Kalimera Café Bar. Turn left into Stavri Square (top car park) and unload your luggage. There is some free parking between the white lines (on the right hand side of the parking if you face the sea) or you can continue into the lower car park for further free parking. Parking between blue lines is payable at the machine and is €3 for the day from 09:00 to 21:00. Our Exclusively Lindos Resort Representative will meet you at Lindos Reception Kalimera Café Bar to show you to your accommodation.