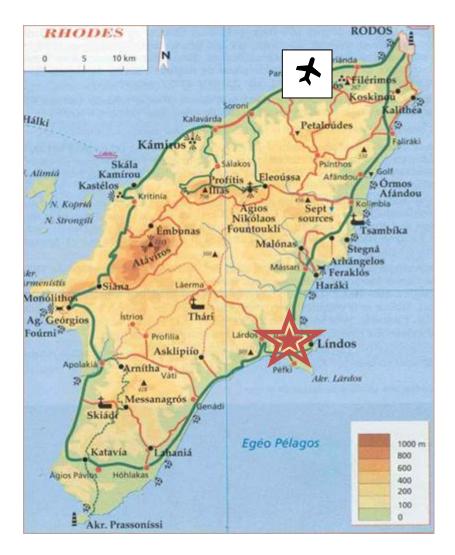

## Car directions – approx 50 minutes drive

From the airport, turn left and at the first junction, take the road towards Lindos which leads off to the right (signposted Bee Museum). You will cut across the island and proceed south on the East coast past the resorts of Faliraki, Archangelos and Haraki. About 5 minutes drive after Kalathos, you will drive past Vlicha Bay and the Amphitheatre Boutique Club where you will get your first glimpse of Lindos on the left hand side. When you get to the 'Krana' area of Lindos (Lindos Ice Bar/Flora supermarket on your right), turn left down the hill into the Main Square. Please unload your luggage quickly in the main square and we will direct you to the free parking area. (Drive around the tree and take a sharp right behind Mavrikos Restaurant signed main beach. Take the first right and as you drive down the hill en-route to the beach and you will find 3 areas of rough ground on the left hand side where you can park your car free of charge subject to availability. Alternatively, there is pay parking in marked blue bays which is currently charged at 3 EUR per day.)