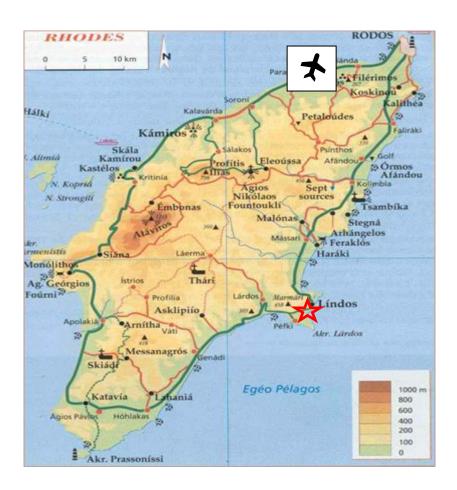

## Lindos Diamond Suites & Villa, Lindos, Rhodes, Greece

Car directions to Lindos Diamond Suites & Villa – total journey time approx 1 hour

From the airport, turn left and at the traffic lights, take the road towards Lindos (signposted Bee Museum) which leads off to the right. You will cut across the island and proceed South on the East coast past the resorts of Faliraki, Tsambika and Archangelos. About 5 minutes drive after Kalathos, you will drive past Vlicha Bay and the Amphitheatre Boutique Club where you will get your first glimpse of Lindos on the left hand side. Continue past the Krana area of Lindos, the Lindos View Hotel and Lindos Reception Kalimera Café Bar. Take the left hand slip road sign posted St Pauls Bay and drive down past the football pitch and you will see the chapel on your right. The free parking area is situated on the rough ground here. Continue along the winding road and you will come to further parking which costs 5 EUR per day this is just before the No Entry signs to the village. The barrier is only open between 09:30-15:00, so if arriving between these hours then you can drive to the top of the road and drop your luggage at Melia Cafe were our Exclusively Lindos representative will meet you to show you to your accommodation.