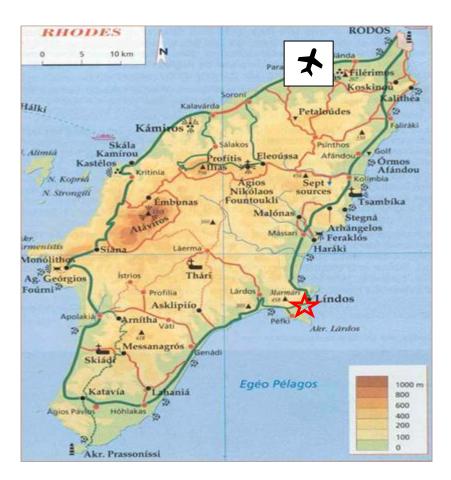

## Villa Angeliki, Lindos, Rhodes, Greece

Car directions to Villa Angeliki – total journey time approx 1 hour GPS CO-ORDINATES: 36.087820, 28.085750

From the airport, turn left and at the traffic lights, take the road towards Lindos (signposted Bee Museum) which leads off to the right. You will cut across the island and proceed South on the East coast past the resorts of Faliraki, Tsambika and Archangelos. About 5 minutes drive after Kalathos past the bay of Vlicha and the Amphitheatre Boutique Club on your left where you will get your first glimpse of Lindos. Continue past the Krana area of Lindos, the Lindos View Hotel and to Lindos Reception Kalimera Café Bar. Turn left into Stavri Square (top car park) and unload your luggage. There is some free parking between the white lines (on the right hand side of the parking if you face the sea) or you can continue into the lower car park for further free parking. Parking between blue lines is payable at the machine and is €3 for the day from 09:00 to 21:00. Our Exclusively Lindos Resort Representative will meet you at Lindos Reception Kalimera Café Bar to show you to your accommodation.