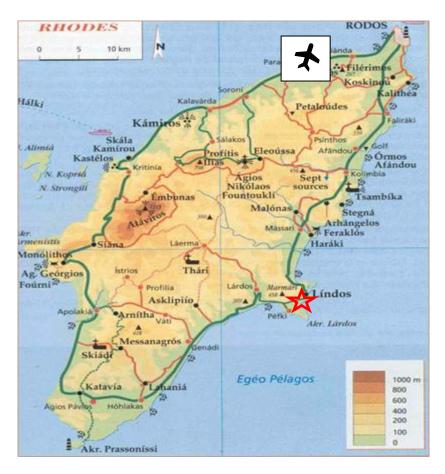

## Villa Lindos Theatro, Rhodes, Greece

Car directions to Villa Lindos Theatro—total journey time approx 1 hour GPS CO-ORDINATES: 36.088975, 28.086876

From the airport, turn left and at the traffic lights, take the road towards Lindos (signposted Bee Museum) which leads off to the right. You will cut across the island and proceed South on the East coast past the resorts of Faliraki, Tsambika and Archangelos.

About 5 minutes drive after Kalathos past the bay of Vlicha and the Amphitheatre Boutique Club on your left where you will get your first glimpse of Lindos. Continue past the Krana area of Lindos, the Lindos View Hotel and Lindos Reception Kalimera Café Bar. Take the left hand slip road sign posted St Pauls Bay and drive down past the football pitch and you will see the chapel on your right. The free parking area is situated on the rough ground here. Continue along the winding road and you will come to further parking which costs 5 EUR per day this is just before the No Entry signs to the village. The barrier is only open between 09:30-15:00, so if arriving between these hours then you can drive to the top of the road and drop your luggage at 'Melia Café' were our Exclusively Lindos representative will meet you to show you to your accommodation.