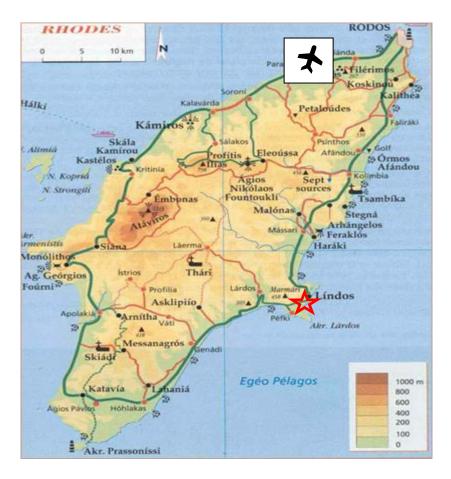

## Villa Leonidas, Lindos, Rhodes, Greece

Car directions to Leonidas – total journey time approx 1 hour GPS CO-ORDINATES: 36.087820, 28.085750

From the airport, turn left and at the traffic lights, take the road towards Lindos (signposted Bee Museum) which leads off to the right. You will cut across the island and proceed South on the East coast past the resorts of Faliraki, Tsambika and Archangelos. About 5 minutes drive after Kalathos past the bay of Vlicha and the Amphitheatre Boutique Club on your left where you will get your first glimpse of Lindos. Continue past the Krana area of Lindos, the Lindos View Hotel and to Lindos Reception Kalimera Café Bar. Turn left into Stavri Square (top car park) and unload your luggage. There is some free parking between the white lines (on the right hand side of the parking if you face the sea) or you can continue into the lower car park for further free parking. Parking between blue lines is payable at the machine and is €3 for the day from 09:00 to 21:00. Our Exclusively Lindos Resort Representative will meet you at Lindos Reception Kalimera Café Bar to show you to your accommodation.