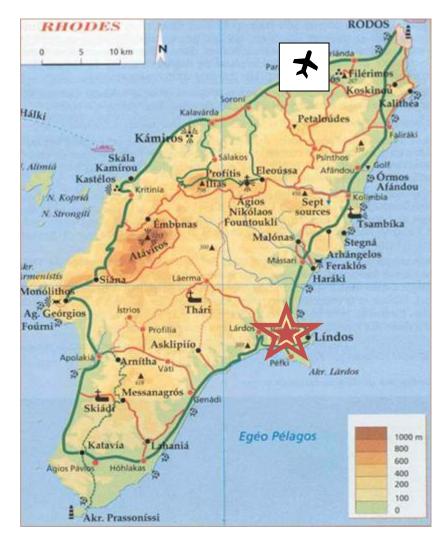

## **Car directions**

From the airport, turn left and at the first junction, take the road towards Lindos which leads off to the right (signposted Bee Museum). You will cut across the island and proceed south on the East coast past the resorts of Faliraki, Archangelos and Haraki. About 5 minutes drive after Kalathos, you will drive past Vlicha Bay and the Amphitheatre Boutique Club where you will get your first glimpse of Lindos on the left hand side. Continue past the Krana area of Lindos, the Lindos View Hotel and Lindos Reception Kalimera Café Bar. Take the left hand slip road and drive down past the football pitch and St Pauls Bay (you will see the chapel on your right, you can park on the waste ground free of charge). Continue on the road to the left where you will either be at the Town Hall which is just beyond the barrier on the right hand side or Melia Café. If the barrier is in the upright position you may wish to drive up the bank to drop your luggage and park afterwards.