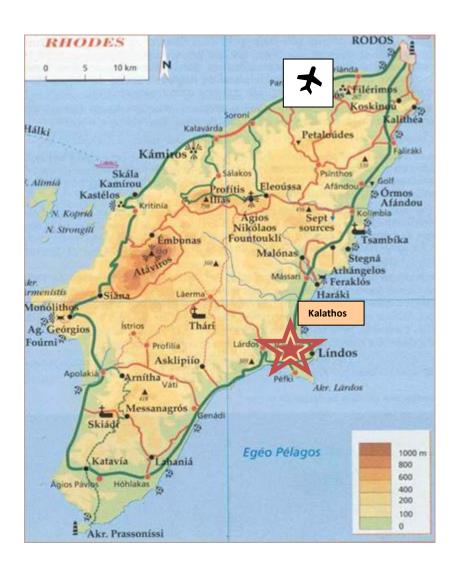

## Car directions – approx 50 minutes drive

From the airport, turn left and at the first junction, take the road towards Lindos which leads off to the right (signposted Bee Museum). You will cut across the island and proceed south on the East coast past the resorts of Faliraki, Archangelos and Haraki. About 5 minutes drive after Kalathos, you will drive past Vlicha Bay and the Amphitheatre Boutique Club where you will get your first glimpse of Lindos on the left hand side. Continue past the Krana area of Lindos, the Lindos View Hotel and to Lindos Reception Kalimera Café Bar. Turn left into Stavri Square (Top Car Park) and unload your luggage. Somebody will meet you at Lindos Reception Kalimera Cafe or Atmosphere Bar as advised in your email. If you are driving there is some free car parking in this area between the white lines (on the right hand side of the parking if you face the sea) or you can continue to the lower parking area, just below which is all free of charge. Parking between the blue lines daytime is payable at the machine (currently charged at 3 EUR per day).