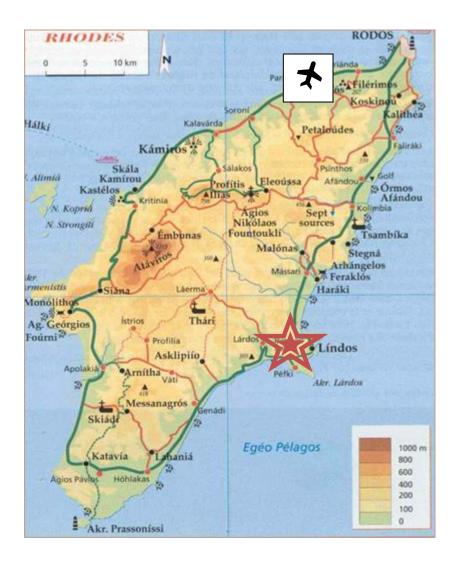

## Car directions – approx 50 minutes drive

From the airport, turn left and at the first junction, take the road towards Lindos which leads off to the right (signposted Bee Museum). You will cut across the island and proceed south on the East coast past the resorts of Faliraki, Archangelos and Haraki. About 5 minutes drive after Kalathos, you will drive past Vlicha Bay and the Amphitheatre Boutique Club where you will get your first glimpse of Lindos on the left hand side. When you get to the 'Krana' area of Lindos (Lindos Ice Bar/Flora supermarket on your right), turn left down the hill into the Main Square. Please unload your luggage quickly in the main square and we will direct you to the free parking area. (Drive around the tree and take a sharp right behind Mavrikos Restaurant signed main beach. Take the first right and as you drive down the hill en-route to the beach and you will find 3 areas of rough ground on the left hand side where you can park your car free of charge subject to availability. Alternatively, there is pay parking in marked blue bays which is currently charged at 3 EUR per day.)