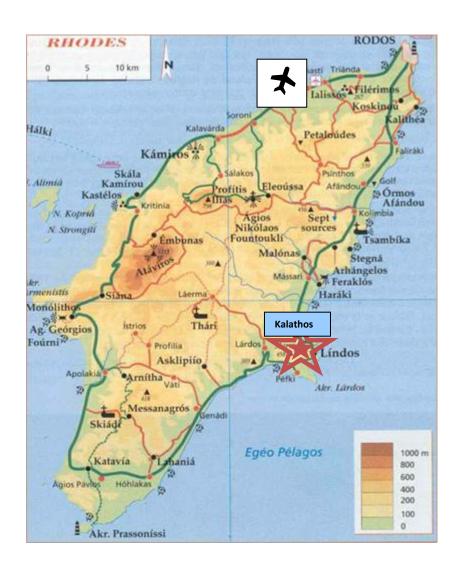

## Villa Viktoria , Lindos Rhodes, Greece

Car directions to Villa Viktoria: total journey time approx 1 hour

GPS Coordinates: 36.088051745, 28.07595569

From the airport, turn left and at the first junction, take the road towards Lindos which leads off to the right (signposted Bee Museum). You will cut across the island without going via Jalyssos or Rhodes Town and proceed south on the East coast past the resorts of Faliraki, Tsambika and Archangelos.

About 5 minutes drive after Kalathos, you will drive past Vlicha Bay and the Amphitheatre Boutique Club where you will get your first glimpse of Lindos on the left handside. As you reach the Krana area of Lindos, you will pass the Lindos Ice Bar, turn right just after Flora supermarket and take the 2<sup>nd</sup> left (there is a small sign) and follow this track until the end and you will arrive at the Villa.