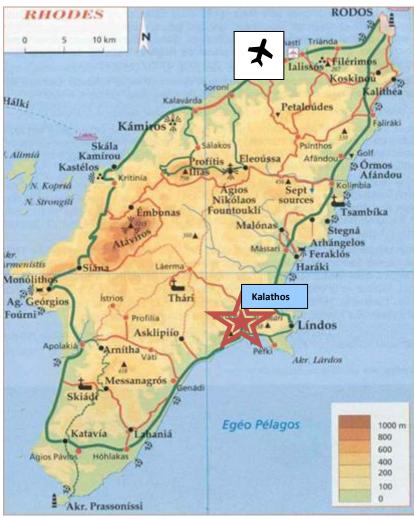

## Car directions: Approximately 1 hour, GPS Coordinates: 36.088114, 28.080046

From the airport, turn left and at the first junction, take the road towards Lindos which leads off to the right (signposted Bee Museum). You will cut across the island without going via lalyssos or Rhodes Town and proceed south on the East coast past the resorts of Faliraki, Tsambika and Archangelos.

About 5 minutes drive after Kalathos, you will drive past Vlicha Bay and the Amphitheatre Boutique Club where you will get your first glimpse of Lindos on the left handside. As you reach the Krana area of Lindos, you will pass Flora Supermarket and the Lindos Ice Bar. Continue past here you will see the Lindos View Hotel on your righthandside and a turning just after the hotel on your right (signposted Lindian Myth, Lambis and George's Villas). Turn right here and George's Villas are up on your right opposite Lambis. There are three gates and just pull the bolt back to open. The villas are numbered 1-4 from left to right and you will be advised your room number in your email. The front door will be open and the key will be in the electric fob by the back door on the first floor so that you have lights on arrival. The owner, Manolis, lives in the villa on the far right.