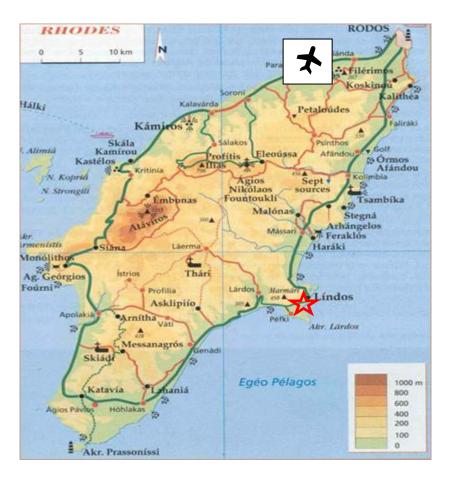

## Lindos Olive Suites, Lindos, Rhodes, Greece

Car directions to Lindos Olive Suites – total journey time approx 1 hour GPS CO-ORDINATES: 36.087820, 28.085750

From the airport, turn left and at the traffic lights, take the road towards Lindos (signposted Bee Museum) which leads off to the right. You will cut across the island and proceed South on the East coast past the resorts of Faliraki, Tsambika and Archangelos.

About 5 minutes drive after Kalathos past the bay of Vlicha and the Amphitheatre Boutique Club on your left where you will get your first glimpse of Lindos. Continue past the Krana area of Lindos, the Lindos View Hotel and to Lindos Reception Café Bar. Turn left into Stavri Square (top car park) and unload your luggage. There is some free parking between the white lines (on the right hand side of the parking if you face the sea) or you can continue into the lower car park for further free parking. Parking between blue lines is payable at the machine and is €3 for the day from 09:00 to 21:00. Our Exclusively Lindos Resort Representative will meet you at Lindos Reception Café Bar to show you to your accommodation.