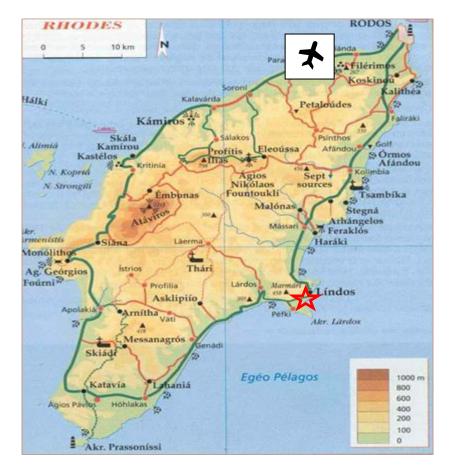

## Villa Evangelia, Lindos, Rhodes, Greece

Car directions to Valentina Boutique Studios & Suites – total journey time approx 1 hour GPS CO-ORDINATES: 36.087820, 28.085750

From the airport, turn left and at the traffic lights, take the road towards Lindos (signposted Bee Museum) which leads off to the right. You will cut across the island and proceed South on the East coast past the resorts of Faliraki,

## Tsambika and Archangelos.

About 5 minutes drive after Kalathos past the bay of Vlicha and the Amphitheatre Boutique Club on your left where you will get your first glimpse of Lindos. Continue past the Krana area of Lindos, the Lindos View Hotel and to Lindos Reception Café Bar. Turn left into Stavri Square (top car park) and unload your luggage. There is some free parking between the white lines (on the right hand side of the parking if you face the sea) or you can continue into the lower car park for further free parking. Parking between blue lines is payable at the machine and is €3 for the day from 09:00 to 21:00. Our Exclusively Lindos Resort Representative will meet you at Lindos Reception Café Bar to show you to your accommodation.