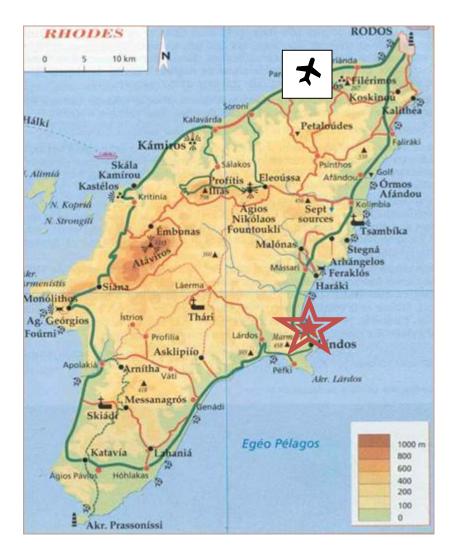

## DIRECTIONS TO VILLA FERENIKI, LINDIA ATHENA LUXURY VILLAS, VLYCHA, RHODES

## Car directions – total journey time approx 1 hour, GPS Coordinates: 36.102177953, 28.068989205

Turn left out of the airport onto the main road, this road bears round to the right through some traffic lights until it ends with a T junction and set of traffic lights. Turn right at these lights following the road towards Lindos. You will pass through, Faliraki, Afandou, Archangelos, Haraki and then Kalathos. Soon after you leave Kalathos you come to Flavaris supermarket and Café Zucchero on your right, at this roundabout continue straight ahead. A few minutes along the road you will see a sign for Lindia Athena Luxury Villas on the left. Take this road down and turn right and you will be at the Villa gates. To the right hand side of the gate you will find a board that contains a safety deposit box for each Villa. Villa Fereniki is the one on the left hand side. Enter the code that has been provided separately to obtain the Villa keys and gate remote control. Press the padlock sign on the remote control to open the gates, ensuring you press again to close the gates once you have entered. The parking bays are just on the right hand side. Villa Fereniki is the furthest villa. Head down the steps and the bottom door leading into the garden will be open. Then use the key to open the front door to access the property.