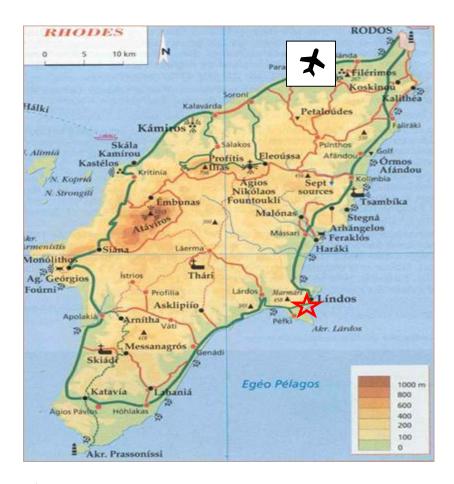

## St Paul's Studios, Lindos, Rhodes, Greece

Car directions to St. Paul's Studios – total journey time approx 1 hour GPS CO-ORDINATES: 36.088975, 28.086876

From the airport, turn left and at the traffic lights, take the road towards Lindos (signposted Bee Museum) which leads off to the right. You will cut across the island and proceed South on the East coast past the resorts of Faliraki, Tsambika and Archangelos.

About 5 minutes drive after Kalathos past the bay of Vlicha and the Amphitheatre Boutique Club on your left where you will get your first glimpse of Lindos. Continue past the Krana area of Lindos, the Lindos View Hotel and Lindos Reception Café Bar. Take the left hand slip road and drive down past the football pitch and St Pauls Bay (you will see the chapel on your right). The free parking area is situated just before the No Entry signs to the village. The barrier is only open between 09:30-15:00, so if arriving between these hours then you can drive to the top of the road and drop your luggage at 'Melia Coffee Shop' were our Exclusively Lindos representative will meet you to show you to your accommodation.