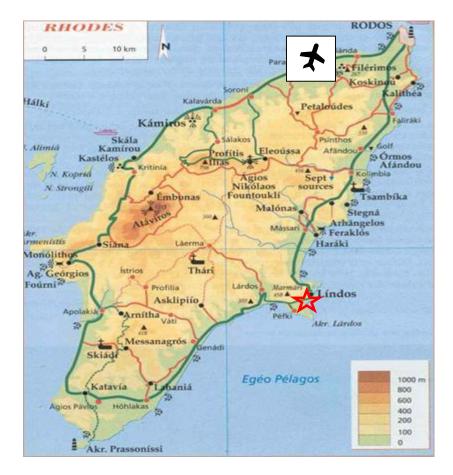

## Kyriakos Studios & Apartments, Lindos, Rhodes, Greece

Car directions to Kyriakos Studios & Apartments – total journey time approx 1 hour GPS CO-ORDINATES: 36.088975, 28.086876

From the airport, turn left and at the traffic lights, take the road towards Lindos (signposted Bee Museum) which leads off to the right. You will cut across the island and proceed South on the East coast past the resorts of Faliraki, Tsambika and Archangelos.

About 5 minutes drive after Kalathos past the bay of Vlicha and the Amphitheatre Boutique Club on your left where you will get your first glimpse of Lindos. Continue past the Krana area of Lindos, the Lindos View Hotel and Lindos Reception Café Bar. Take the left hand slip road and drive down past the football pitch and St Pauls Bay (you will see the chapel on your right). The free parking area is situated just before the No Entry signs to the village. The barrier is only open between 09:30-15:00, so if arriving between these hours then you can drive to the top of the road and drop your luggage at 'Melia Coffee Shop' were our Exclusively Lindos representative will meet you to show you to your accommodation.