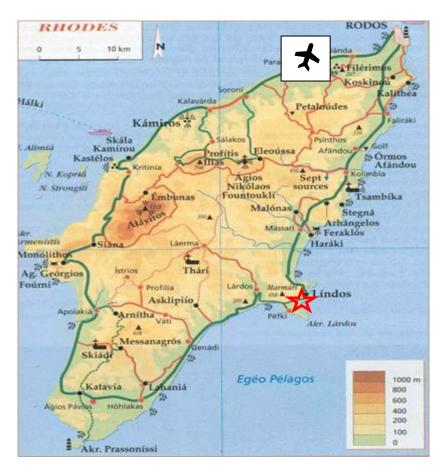

## Villa Pandora, Lindos, Rhodes, Greece

Car directions to Villa Pandora – total journey time approx 1 hour GPS CO-ORDINATES: 36.088975, 28.086876

From the airport, turn left and at the traffic lights, take the road towards Lindos (signposted Bee Museum) which leads off to the right. You will cut across the island and proceed South on the East coast past the resorts of Faliraki,

## Tsambika and Archangelos.

About 5 minutes drive after Kalathos past the bay of Vlicha and the Amphitheatre Boutique Club on your left where you will get your first glimpse of Lindos. Continue past the Krana area of Lindos, the Lindos View Hotel and Lindos Reception Café Bar. Take the left hand slip road and drive down past the football pitch and St Pauls Bay (you will see the chapel on your right). The free parking area is situated just before the No Entry signs to the village. The barrier is only open between 09:30-15:00, so if arriving between these hours then you can drive to the top of the road and drop your luggage at 'Melia Coffee Shop' were our Exclusively Lindos representative will meet you to show you to your accommodation.