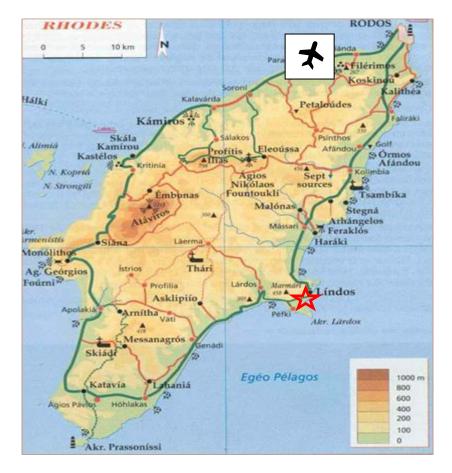

## Villa Evangelia, Lindos, Rhodes, Greece

Car directions to Valentina Boutique Studios & Suites – total journey time approx 1 hour GPS CO-ORDINATES: 36.087820, 28.085750

From the airport, turn left and at the traffic lights, take the road towards Lindos (signposted Bee Museum) which leads off to the right. You will cut across the island and proceed South on the East coast past the resorts of Faliraki,

## Tsambika and Archangelos.

About 5 minutes drive after Kalathos past the bay of Vlicha and the Amphitheatre Boutique Club on your left where you will get your first glimpse of Lindos. Continue past the Krana area of Lindos, the Lindos View Hotel and to Lindos Reception Café Bar. Turn left into Stavri Square (top car park) and unload your luggage. There is some free parking between the white lines (on the right hand side of the parking if you face the sea) or you can continue into the lower car park for further free parking. Parking between blue lines is payable at the machine and is €3 for the day from 09:00 to 21:00. Our Exclusively Lindos Resort Representative will meet you at Lindos Reception Café Bar to show you to your accommodation.