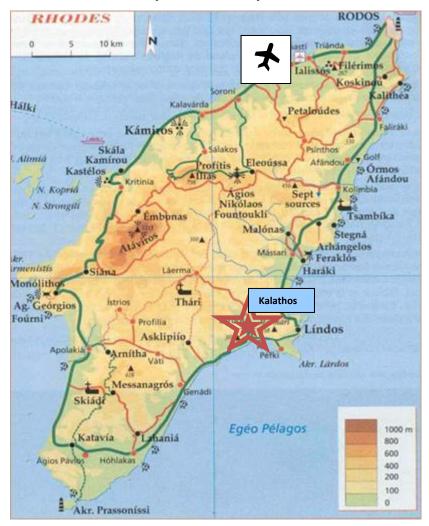

## DIRECTIONS TO GEORGE'S VILLAS, LINDOS, GR85107, RHODES

Car directions: Approximately 1 hour, GPS Coordinates: 36.088114, 28.080046

From the airport, turn left and at the first junction, take the road towards Lindos which leads off to the right (signposted Bee Museum). You will cut across the island without going via Jalyssos or Rhodes Town and proceed south on the East coast past the resorts of Faliraki, Tsambika and Archangelos.

About 5 minutes drive after Kalathos, you will drive past Vlicha Bay and the Amphitheatre Boutique Club where you will get your first glimpse of Lindos on the left handside. As you reach the Krana area of Lindos, you will pass Flora Supermarket and the Lindos Ice Bar. Continue past here you will see the Lindos View Hotel on your righthandside and a turning just after the hotel on your right (signposted Lindian Myth, Lambis and George's Villas). Turn right here and George's Villas are up on your right opposite Lambis. There are three gates and just pull the bolt back to open. The villas are numbered 1-4 from left to right and you will be advised your room number in your email. The front door will be open and the key will be in the electric fob by the back door on the first floor so that you have lights on arrival. The owner, Manolis, lives in the villa on the far right.