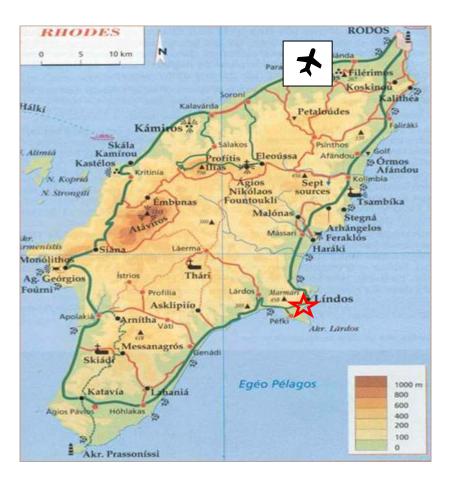

## St Paul's Studios, Lindos, Rhodes, Greece

Car directions to St. Paul's Studios – total journey time approx 1 hour GPS CO-ORDINATES: 36.088975, 28.086876

From the airport, turn left and at the traffic lights, take the road towards Lindos (signposted Bee Museum) which leads off to the right. You will cut across the island and proceed South on the East coast past the resorts of Faliraki, Tsambika and Archangelos.

About 5 minutes drive after Kalathos past the bay of Vlicha and the Amphitheatre Boutique Club on your left where you will get your first glimpse of Lindos. Continue past the Krana area of Lindos, the Lindos View Hotel and Lindos Reception Café Bar. Take the left hand slip road and drive down past the football pitch and St Pauls Bay (you will see the chapel on your right). The free parking area is situated just before the No Entry signs to the village. The barrier is only open between 09:30-15:00, so if arriving between these hours then you can drive to the top of the road and drop your luggage at 'Melia Coffee Shop' were our Exclusively Lindos representative will meet you to show you to your accommodation.